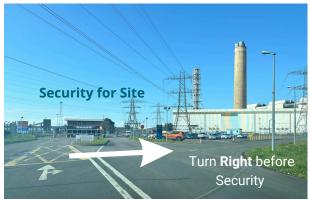

## How to find us

**ACE Building, Aberthaw Power Station, CF62 4ZW** 

You will come into site via the Main Road. You will see the main security building infront of you. You do not need to go to security. Please **turn right before** Security. Follow the road and the signs to the ACE Building.