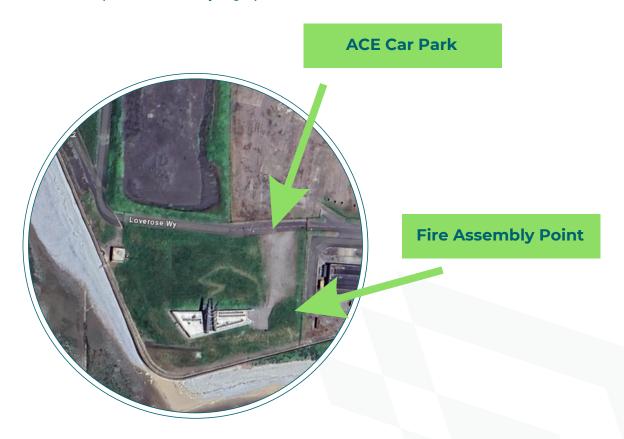

Please reverse park upon your arrival at the Ace Building Car Park. Should you encounter any difficulties, kindly reach out to the CCR Energy team member you are scheduled to meet.

We are here at the ACE Building.

## Signing in

- To gain access to the Ace building please go through the main glass door. If your host is not there to welcome you please ring the doorbell mounted on the wall on the left-hand side of the door.
- There is a book on the table for visitors to sign in and out, please sign in before your meeting. Please ensure you sign out after your meeting.
- Should the fire alarm sound please follow your host to the fire assembly point in the car park, it is clearly sign posted.