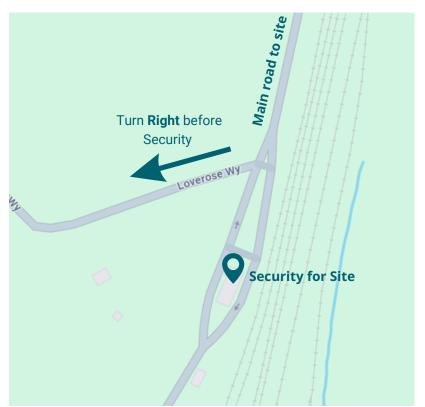

## How to find us

**ACE Building, Aberthaw Power Station, CF62 4ZW** 

You will come into site via the Main Road. You will see the main security building infront of you. You do not need to go to security. Please **turn right before** Security. Follow the road and the signs to the ACE Building.