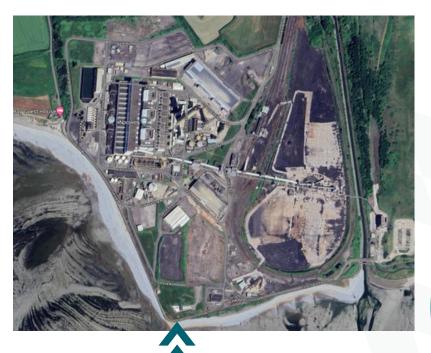

## How to find us

**ACE Building, Aberthaw Power Station, CF62 4ZW** 

You will come into site via the Main Road. You will see the main security building infront of you. You do not need to go to security. Please **turn right before** Security. Follow the road and the signs to the ACE Building.

Please reverse park upon your arrival at the Ace Building Car Park. Should you encounter any difficulties, kindly reach out to the CCR Energy team member you are scheduled to meet.

We are here at the ACE Building.