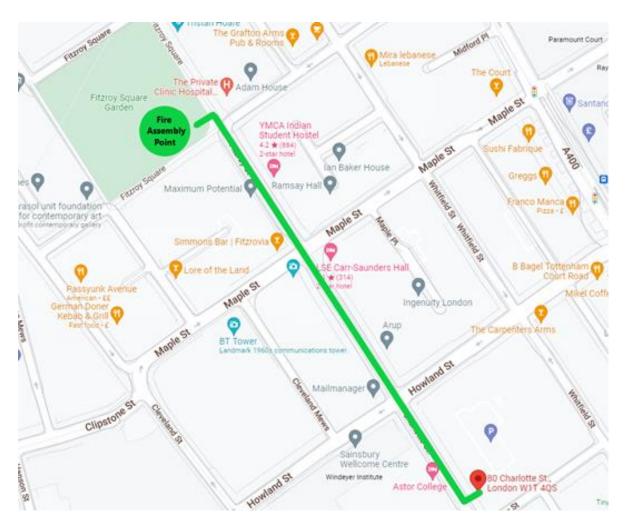

## Fire/Emergency Alarms

The fire alarm is tested every Friday at 4pm. If you hear an extended alarm at this time, or hear an alarm at any other time, please follow the emergency procedure as follows.

Leave the building with your host via the nearest designated emergency route. Proceed to the emergency assembly point (see map below). DO NOT attempt to use the lifts. DO NOT re-enter the building unless instructed to do so by your Arup host or by our authorised personnel.